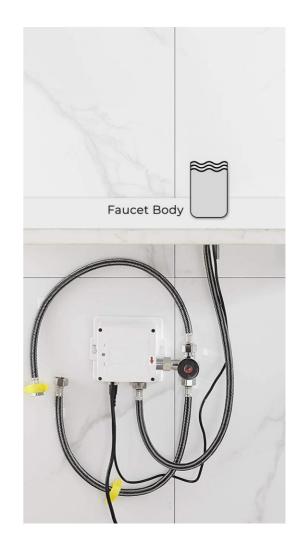

## BRAVAT COMMERCIAL AUTOMATIC SENSOR FAUCETS IN CHROME SPECS



## Specs:

- Power: DC:6V(4AA alkaline battery)
- AC:220V-240V; 50/60HZ
- Detection Zone: 16-32 cm or adjustable
- Motor valve lifespan: up to 500000 flushes
- Battery lifespan: 100000 cycles
- Static Power Consumption: 0.36mw
- Working Power consumption:
  0.5mw
- Inductive Opening Time: < 1 second
- Inductive Closing Time: < 2 second
- Flow rate at 3 bar flow pressure for basin: ≥ 12
- L/min
- Flow pressure: min. 0.5 bar recommended 1 –
- 5 bar
- Operating pressure: max. 10 bar
- Test pressure: 16 bar





## <u>Visit Product page</u>

## **BathSelect**