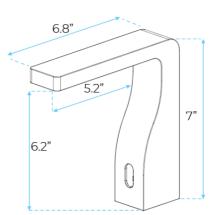

## BRAVAT COMMERCIAL AUTOMATIC SENSOR FAUCETS IN CHROME SPECS



## Specs:

- Power: DC:6V(4AA alkaline battery)
- AC:220V-240V; 50/60HZ
- Detection Zone: 16-32 cm or adjustable
- Motor valve lifespan: up to 500000 flushes
- Battery lifespan: 100000 cycles
- Static Power Consumption: 0.36mw
- Working Power consumption:
  0.5mw
- Inductive Opening Time: < 1 second
- Inductive Closing Time: < 2 second
- Flow rate at 3 bar flow pressure for basin: ≥ 12
- L/min
- Flow pressure: min. 0.5 bar recommended 1 –
- 5 bar
- Operating pressure: max. 10 bar
- Test pressure: 16 bar





## <u>Visit Product page</u>

## **BathSelect**